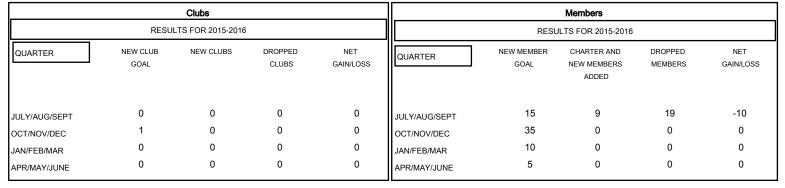

## MONTHLY MEMBERSHIP PROGRESS REPORT

District 310 B

Results as of: 9/30/2015

SURANGRAT VARDHANABHUTI

**LOCATION THAILAND** 

GMT CA 5

ASSESSMENT DATA

| - CURRENT YEAR GOALS FOR NEW |  |
|------------------------------|--|
| MEMBERS                      |  |

CURRENT YEAR ACTUAL MEMBERS

- LAST YEAR ACTUAL MEMBERS

| DROPPED CLUBS: 0 |    |
|------------------|----|
| DROPPED MEMBERS  |    |
| DECEASED         | 1  |
| CLUB CANCELLED   | 0  |
| OTHER            | 18 |
| TOTAL            | 19 |