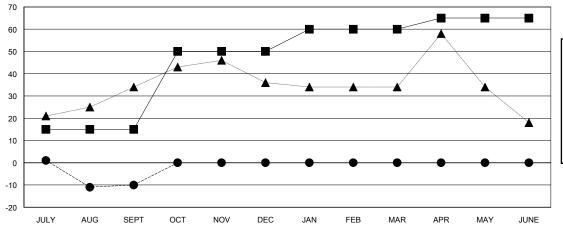

## MONTHLY MEMBERSHIP PROGRESS REPORT

District 310 B

Results as of: 9/30/2015

SURANGRAT VARDHANABHUTI

**LOCATION THAILAND** 

GMT CA 5

ASSESSMENT DATA

| - CURRENT YEAR GOALS FOR NEW |  |
|------------------------------|--|
| MEMBERS                      |  |

CURRENT YEAR ACTUAL MEMBERS

- LAST YEAR ACTUAL MEMBERS

| DROPPED CLUBS: 0 |    |
|------------------|----|
| DROPPED MEMBERS  |    |
| DECEASED         | 1  |
| CLUB CANCELLED   | 0  |
| OTHER            | 18 |
| TOTAL            | 19 |